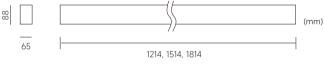

#### Specifications

- Illumination type: Downward & upward lighting
- Indirect lighting can brighten the ceiling and create a comfortable and transparent light environment
- Dimming modes: ON-OFF, 1-10V, DALI
- Samsung LEDs
- Length options: 1.2m, 1.5m, 1.8m
- Installation: surface mounted, suspended and recessed

#### Туре

65

# Installation type

| Downward and upv | vard lighting | SAMSUNG |
|------------------|---------------|---------|
|------------------|---------------|---------|

|                          | J          |             |           |     |       |              |              |
|--------------------------|------------|-------------|-----------|-----|-------|--------------|--------------|
| Code                     | LED W      | System W    | System LM | CRI | сст   | Beam         | Size         |
| 1200MM                   |            |             |           |     |       |              |              |
| LINK60-UL-CL1200-38W-830 | 11W ↑23W ↓ | 13W↑25W↓    | 4230lm    | >80 | 3000K | 80° ↓ 100° ↑ | 1214*65*88mm |
| LINK60-UL-CL1200-38W-840 | 11W ↑23W ↓ | 13W 🕇 25W 🗸 | 4410lm    |     | 4000K | 80° ↓ 100° ↑ |              |