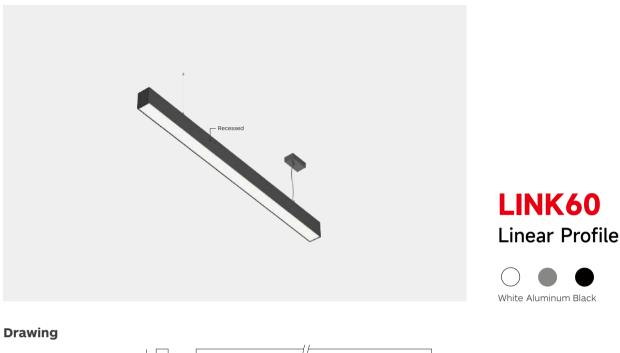

### LINK60 Series LINEAR PROFILE

## **LINK60 Series**

#### Specifications

- Illumination type: Downward & upward lighting
- Indirect lighting can brighten the ceiling and create a comfortable and transparent light environment
- Dimming modes: ON-OFF, 1-10V, DALI
- Samsung LEDs
- Length options: 1.2m, 1.5m, 1.8m
- Installation: surface mounted, suspended and recessed

# Installation type

| Downward and upv | vard lighting | SAMSUNG |
|------------------|---------------|---------|
|------------------|---------------|---------|

|                          | J          |             |           |     |       |              |              |
|--------------------------|------------|-------------|-----------|-----|-------|--------------|--------------|
| Code                     | LED W      | System W    | System LM | CRI | сст   | Beam         | Size         |
| 1200MM                   |            |             |           |     |       |              |              |
| LINK60-UL-CL1200-38W-830 | 11W ↑23W ↓ | 13W↑25W↓    | 4230lm    | >80 | 3000K | 80° ↓ 100° ↑ | 1214*65*88mm |
| LINK60-UL-CL1200-38W-840 | 11W ↑23W ↓ | 13W 🕇 25W 🗸 | 4410lm    |     | 4000K | 80° ↓ 100° ↑ |              |