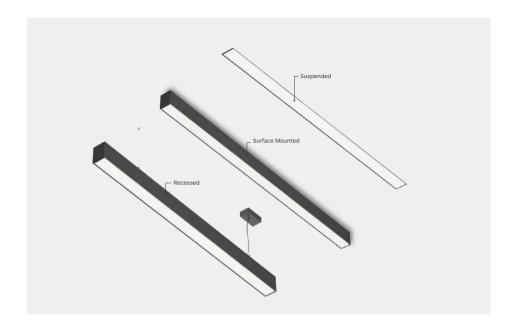

#### **Specifications**

- · Illumination type: Downward & upward lighting
- Indirect lighting can brighten the ceiling and create a comfortable and transparent light environment
- Dimming modes: ON-OFF, 1-10V, DALI
- Samsung LEDs
- Length options: 1.2m, 1.5m, 1.8m
- Installation: surface mounted, suspended and recessed

#### **Installation type**

| Code                     | LED W | System W | System LM | CRI | ССТ   | Beam | Size         |
|--------------------------|-------|----------|-----------|-----|-------|------|--------------|
| 1800MM                   |       |          |           |     |       |      |              |
| LINK60-DL-CL1800-38W-830 | 35W   | 38W      | 3800lm    | >80 | 3000K | 80°  | 1814*65*88mm |
| LINK60-DL-CL1800-38W-840 | 35W   | 38W      | 3960lm    |     | 4000K |      |              |