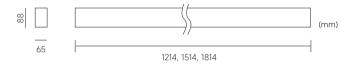

#### **Drawing**

### **Type**

65

#### **Installation type**

| Code                     | LED W | System W | System LM | CRI | ССТ   | Beam | Size         |
|--------------------------|-------|----------|-----------|-----|-------|------|--------------|
| 1800MM                   |       |          |           |     |       |      |              |
| LINK60-DL-CL1800-38W-830 | 35W   | 38W      | 3800lm    | >80 | 3000K | 80°  | 1814*65*88mm |
| LINK60-DL-CL1800-38W-840 | 35W   | 38W      | 3960lm    |     | 4000K |      |              |