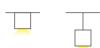

#### **Specifications**

- · Illumination type: Downward & upward lighting
- Indirect lighting can brighten the ceiling and create a comfortable and transparent light environment
- Dimming modes: ON-OFF, 1-10V, DALI
- Samsung LEDs
- Length options: 1.2m, 1.5m, 1.8m
- Installation: surface mounted, suspended and recessed

#### **Installation type**

| Downward lighting        | SAMSUNG |          |           |     |       |      |              |
|--------------------------|---------|----------|-----------|-----|-------|------|--------------|
| Code                     | LED W   | System W | System LM | CRI | ССТ   | Beam | Size         |
| 1500MM                   |         |          |           |     |       |      |              |
| LINK60-DL-CL1500-33W-830 | 30W     | 33W      | 3300lm    | >80 | 3000K | 80°  | 1514*65*88mm |
| LINK60-DL-CL1500-33W-840 | 30W     | 33W      | 3440lm    |     | 4000K |      |              |