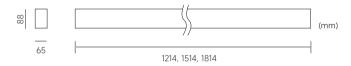

#### **Drawing**

#### **Type**

65

#### **Installation type**

| Downward lighting        | SAMSUNG |          |           |     |       |      |              |
|--------------------------|---------|----------|-----------|-----|-------|------|--------------|
| Code                     | LED W   | System W | System LM | CRI | ССТ   | Beam | Size         |
| 1500MM                   |         |          |           |     |       |      |              |
| LINK60-DL-CL1500-33W-830 | 30W     | 33W      | 3300lm    | >80 | 3000K | 80°  | 1514*65*88mm |
| LINK60-DL-CL1500-33W-840 | 30W     | 33W      | 3440lm    |     | 4000K |      |              |