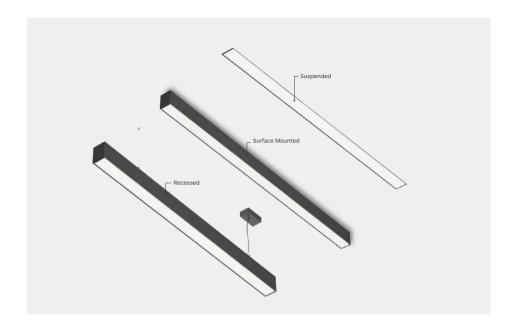

#### **Specifications**

- · Illumination type: Downward & upward lighting
- Indirect lighting can brighten the ceiling and create a comfortable and transparent light environment
- Dimming modes: ON-OFF, 1-10V, DALI
- Samsung LEDs
- Length options: 1.2m, 1.5m, 1.8m
- Installation: surface mounted, suspended and recessed

#### **Installation type**

| Downward lighting        | SAMSUNG |          |           |     |       |      |              |
|--------------------------|---------|----------|-----------|-----|-------|------|--------------|
| Code                     | LED W   | System W | System LM | CRI | ССТ   | Beam | Size         |
| 1500MM                   |         |          |           |     |       |      |              |
| LINK60-DL-CL1500-33W-830 | 30W     | 33W      | 3300lm    | >80 | 3000K | 80°  | 1514*65*88mm |
| LINK60-DL-CL1500-33W-840 | 30W     | 33W      | 3440lm    |     | 4000K |      |              |