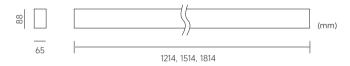

## **Specifications**

- · Illumination type: Downward & upward lighting
- Indirect lighting can brighten the ceiling and create a comfortable and transparent light environment
- Dimming modes: ON-OFF, 1-10V, DALI
- Samsung LEDs
- Length options: 1.2m, 1.5m, 1.8m
- Installation: surface mounted, suspended and recessed

## **Installation type**

| Downward lighting        | SAMSUNG |          |           |     |       |      |              |
|--------------------------|---------|----------|-----------|-----|-------|------|--------------|
| Code                     | LED W   | System W | System LM | CRI | ССТ   | Beam | Size         |
| 1200MM                   |         |          |           |     |       |      |              |
| LINK60-DL-CL1200-25W-830 | 23W     | 25W      | 2500lm    | >80 | 3000K | 80°  | 1214*65*88mm |
| LINK60-DL-CL1200-25W-840 | 23W     | 25W      | 2600lm    |     | 4000K |      |              |