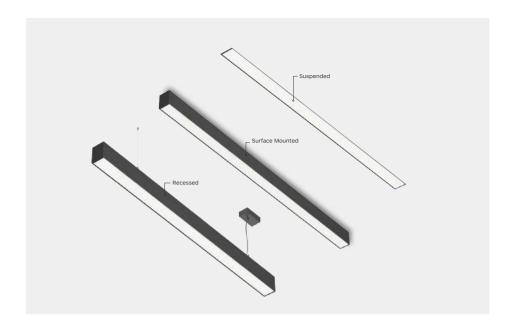

## **Specifications**

- · Illumination type: Downward & upward lighting
- Indirect lighting can brighten the ceiling and create a comfortable and transparent light environment
- Dimming modes: ON-OFF, 1-10V, DALI
- Samsung LEDs
- Length options: 1.2m, 1.5m, 1.8m
- Installation: surface mounted, suspended and recessed