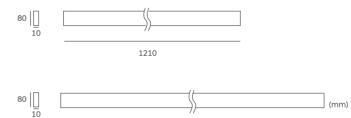

Drawing

1510

1200MM

| 40W 2600lm-2800lm     | Eßright   |       |          |     |       |            |  |  |  |
|-----------------------|-----------|-------|----------|-----|-------|------------|--|--|--|
| Code                  | System LM | LED W | System W | CRI | ССТ   | Beam       |  |  |  |
| QLINE 07-1200-40W-930 | 2600lm    | 36W   | 40W      | 90  | 3000K | ↑110° ↓80° |  |  |  |
| QLINE 07-1200-40W-940 | 2800lm    | 36W   | 40W      |     | 4000K |            |  |  |  |

## 1500MM

| 50W 3300lm-3600lm     | E'Bright  |       |          |     |       |            |  |  |
|-----------------------|-----------|-------|----------|-----|-------|------------|--|--|
| Code                  | System LM | LED W | System W | CRI | сст   | Beam       |  |  |
| QLINE 07-1500-50W-930 | 3300lm    | 46W   | 50W      | 90  | 3000K | ↑110° ↓80° |  |  |
| QLINE 07-1500-50W-940 | 3600lm    | 46W   | 50W      |     | 4000K |            |  |  |