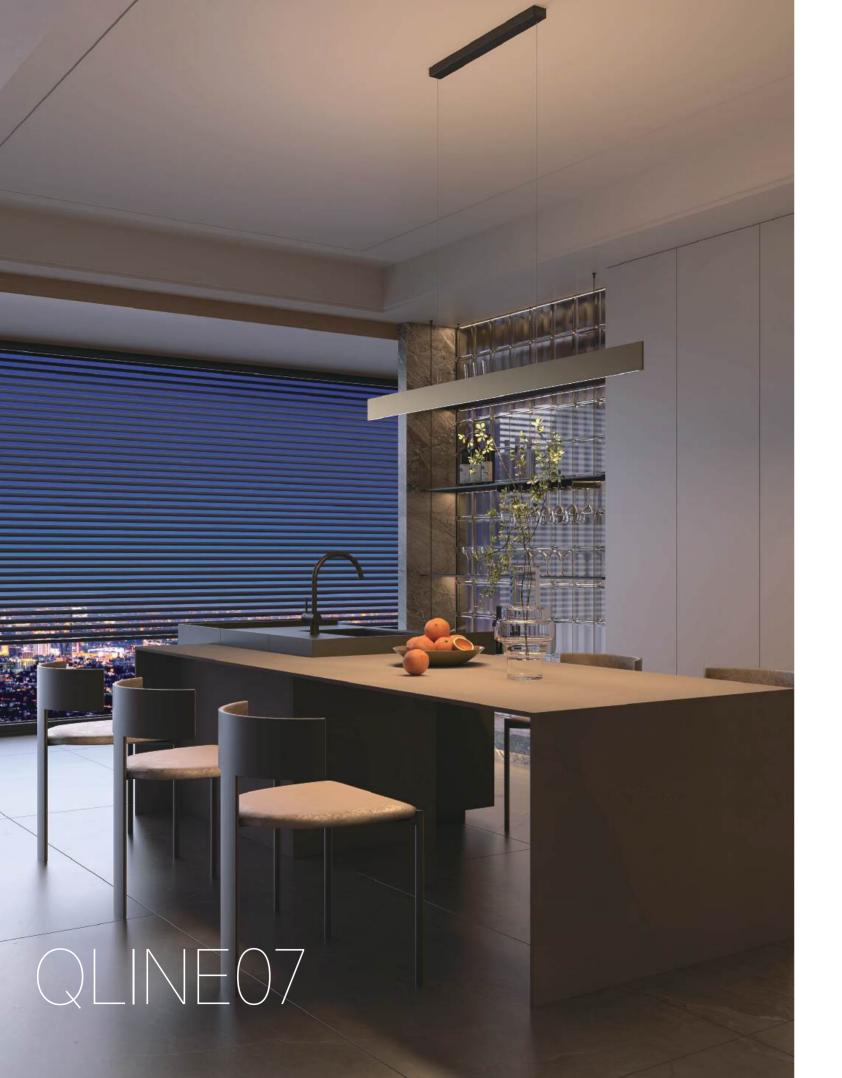

## QLINE 07

The QLINE 07 is a 7mm wide, ultra-narrow, suspended linear light fixture that offers uniform lighting both upwards and downwards. Available in lengths of 1.2 meters and 1.5 meters, its driver is seamlessly integrated into the ceiling-mounted box. Ideal for modern interiors.

## Features

- The QLINE 07 is a 7mm wide, ultra-narrow, suspended linear light fixture that offers uniform lighting
- both upwards and downwards.
- Available in lengths of 1.2 meters and 1.5 meters,
- its driver is seamlessly integrated into the
- ceiling-mounted box. Ideal for modern interiors.