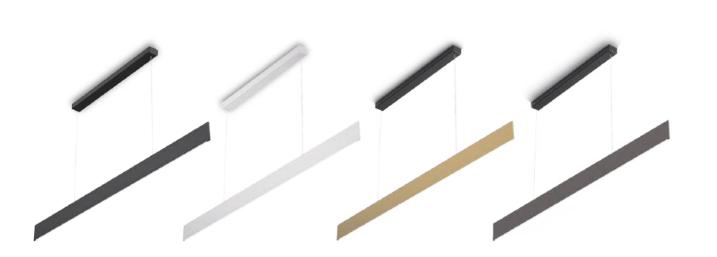

## QLINE 07

The QLINE 07 is a 7mm wide, ultra-narrow, suspended linear light fixture that offers uniform lighting both upwards and downwards. Available in lengths of 1.2 meters and 1.5 meters, its driver is seamlessly integrated into the ceiling-mounted box. Ideal for modern interiors.

## Features

- The QLINE 07 is a 7mm wide, ultra-narrow, suspended linear light fixture that offers uniform lighting
- both upwards and downwards.
- Available in lengths of 1.2 meters and 1.5 meters,
- its driver is seamlessly integrated into the
- ceiling-mounted box. Ideal for modern interiors.