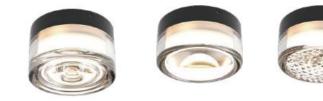

 Glass Color: Clear/ Smoke Gray /Amber • Glass Shape: Wave/Convex/Reseau

Drawing

81mm

77m φ130mm CONVEX

### Features

- Versatile Design: The OTTO features a transparent/opal glass shade with a wave/convex/reseau cut, creating aesthetic accents suitable for bathrooms and corridors,both indoors and outdoors.
- Moisture Resistance: With an IP65 rating, this LED light ensures durability against moisture, making it ideal for wet environments.
- High-Quality Illumination: Boasting a CRI>90, the OTTO delivers true-to-life colors, enhancing the ambiance of your space.
- Color Temperature Control: Easily switch between 2200K, 2700K, and 3000K with the CCT switch for the perfect mood lighting.
- Customizable Aesthetics: Choose from six decorative ring colors to personalize the look of your OTTO lighting fixture.
- 5 Years of Quality Assurance: Experience long-lasting reliability with our 5-year warranty.