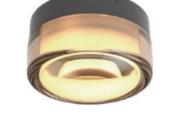

 Glass Color: Clear/ Smoke Gray /Amber • Glass Shape: Wave/Convex/Reseau

Drawing

81mm

77m φ130mm CONVEX

# **Order Options**

— φ130mm

WAVE

| отто          |            |           |       |          |     |                 |      |  |
|---------------|------------|-----------|-------|----------|-----|-----------------|------|--|
| Code          | Size       | System LM | LED W | System W | CRI | ССТ             | Beam |  |
| OTTO-5W-CCT-P | Ф130*H79mm | 350 lm    | 2W    | 5W       | 90  | 2200/2700/3000K | 120° |  |