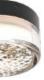

 Glass Color: Clear/ Smoke Gray /Amber • Glass Shape: Wave/Convex/Reseau

Drawing

81mm

77m φ130mm CONVEX