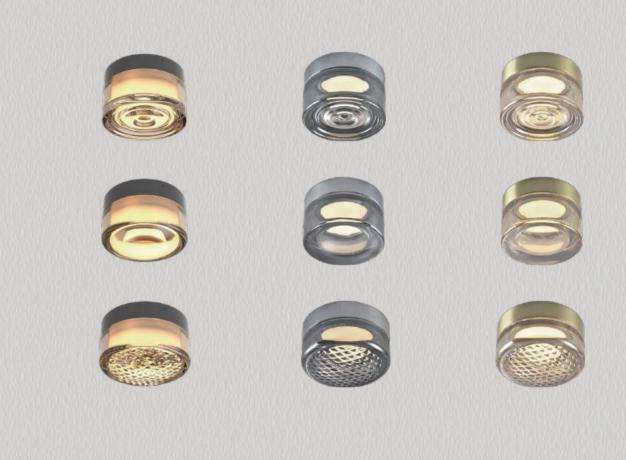

WAVE

CONVEX

RESEAU

Specifications

Beam angle:120°

**Light distribution** 

• Dimming modes: CCT 2200/2700/3000k

• Physical: Dle-casting, Powder coating

 Glass Color: Clear/ Smoke Gray /Amber • Glass Shape: Wave/Convex/Reseau

Drawing

81mm

77m φ130mm CONVEX

### Features

- Versatile Design: The OTTO features a transparent/opal glass shade with a wave/convex/reseau cut, creating aesthetic accents suitable for bathrooms and corridors,both indoors and outdoors.
- Moisture Resistance: With an IP65 rating, this LED light ensures durability against moisture, making it ideal for wet environments.
- High-Quality Illumination: Boasting a CRI>90, the OTTO delivers true-to-life colors, enhancing the ambiance of your space.
- Color Temperature Control: Easily switch between 2200K, 2700K, and 3000K with the CCT switch for the perfect mood lighting.
- Customizable Aesthetics: Choose from six decorative ring colors to personalize the look of your OTTO lighting fixture.
- 5 Years of Quality Assurance: Experience long-lasting reliability with our 5-year warranty.