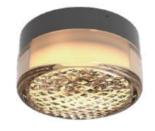

 Glass Color: Clear/ Smoke Gray /Amber • Glass Shape: Wave/Convex/Reseau

Drawing

81mm

77m φ130mm CONVEX

# **Order Options**

— φ130mm

WAVE

| отто          |            |           |       |          |     |                 |      |  |
|---------------|------------|-----------|-------|----------|-----|-----------------|------|--|
| Code          | Size       | System LM | LED W | System W | CRI | ССТ             | Beam |  |
| OTTO-5W-CCT-P | Ф130*H79mm | 350 lm    | 2W    | 5W       | 90  | 2200/2700/3000K | 120° |  |