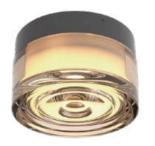

 Glass Color: Clear/ Smoke Gray /Amber • Glass Shape: Wave/Convex/Reseau

Drawing

81mm

77m φ130mm CONVEX

# **Order Options**

— φ130mm

WAVE

| отто          |            |           |       |          |     |                 |      |  |
|---------------|------------|-----------|-------|----------|-----|-----------------|------|--|
| Code          | Size       | System LM | LED W | System W | CRI | ССТ             | Beam |  |
| OTTO-5W-CCT-P | Ф130*H79mm | 350 lm    | 2W    | 5W       | 90  | 2200/2700/3000K | 120° |  |