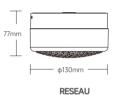

 Glass Color: Clear/ Smoke Gray /Amber • Glass Shape: Wave/Convex/Reseau

Drawing

81mm

77m φ130mm CONVEX