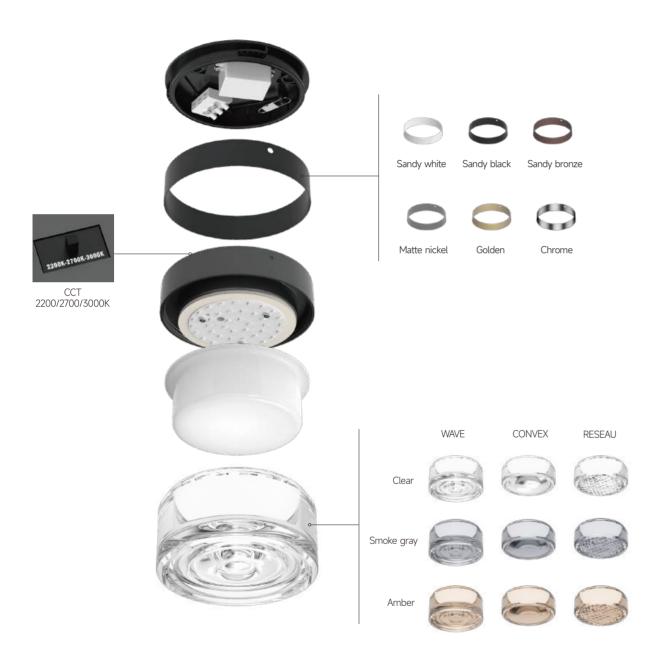

WAVE

CONVEX

RESEAU

Specifications

Beam angle:120°

**Light distribution** 

• Dimming modes: CCT 2200/2700/3000k

• Physical: Dle-casting, Powder coating

 Glass Color: Clear/ Smoke Gray /Amber • Glass Shape: Wave/Convex/Reseau

Drawing

81mm

77m φ130mm CONVEX

#### Accessory

Sandy white Sandy black Sandy bronze

Golden

121

| Clear | Smoke gray | Amber |
|-------|------------|-------|

OTTO is a modular and decorative outdoor wall lights, which are crafted with a blend of elegance and durability. Designed to enhance the allure of your home's facade. Timeless design casts a soft, inviting glow, transforming your evenings into a canvas of comfort and charm.