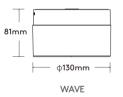

#### **Drawing**

#### **Order Options**

| ОТТО        |            |           |       |          |     |                 |      |
|-------------|------------|-----------|-------|----------|-----|-----------------|------|
| Code        | Size       | System LM | LED W | System W | CRI | ССТ             | Beam |
| OTTO-6W-CCT | Ф130*H77mm | 450 lm    | 4.5W  | 6W       | 90  | 2200/2700/3000K | 120° |

White

Black

Gold

Matte nickel

Chrome

Bronze

WAVE

**CONVEX** 