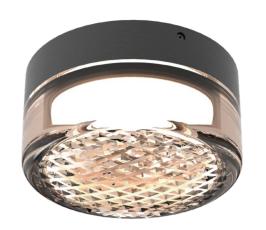

OUTDOOR IP65 Ceiling/Wall Light

OTTO is a modular and decorative outdoor wall lights,
which are crafted with a blend of elegance and durability.
Designed to enhance the allure of your home's facade.
Timeless design casts a soft, inviting glow,
transforming your evenings into a canvas of comfort and charm.

#### **Features**

- Versatile Design: The OTTO features a transparent/opal glass shade with a wave/convex/reseau cut, creating aesthetic accents suitable for bathrooms and corridors, both indoors and outdoors.
- Moisture Resistance: With an IP65 rating, this LED light ensures durability against moisture, making it ideal for wet environments.
- High-Quality Illumination: Boasting a CRI>90, the OTTO delivers true-to-life colors, enhancing the ambiance of your space.
- Color Temperature Control: Easily switch between 2200K, 2700K, and 3000K with the CCT switch for the perfect mood lighting.
- Customizable Aesthetics: Choose from six decorative ring colors to personalize the look of your OTTO lighting fixture.
- 5 Years of Quality Assurance: Experience long-lasting reliability with our 5-year warranty.