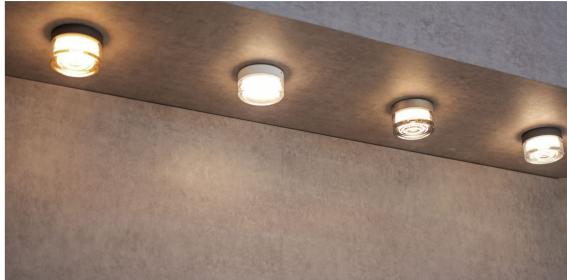

#### **Features**

- Versatile Design: The OTTO features a transparent/opal glass shade with a wave/convex/reseau cut, creating aesthetic accents suitable for bathrooms and corridors, both indoors and outdoors.
- Moisture Resistance: With an IP65 rating, this LED light ensures durability against moisture, making it ideal for wet environments.
- High-Quality Illumination: Boasting a CRI>90, the OTTO delivers true-to-life colors, enhancing the ambiance of your space.
- Color Temperature Control: Easily switch between 2200K, 2700K, and 3000K with the CCT switch for the perfect mood lighting.
- Customizable Aesthetics: Choose from six decorative ring colors to personalize the look of your OTTO lighting fixture.
- 5 Years of Quality Assurance: Experience long-lasting reliability with our 5-year warranty.

White

Black

Gold

Matte nickel

Chrome

Bronze

WAVE

**CONVEX** 

Smoke gray

Clear

Amber

IP65 Ceiling/Wall Light