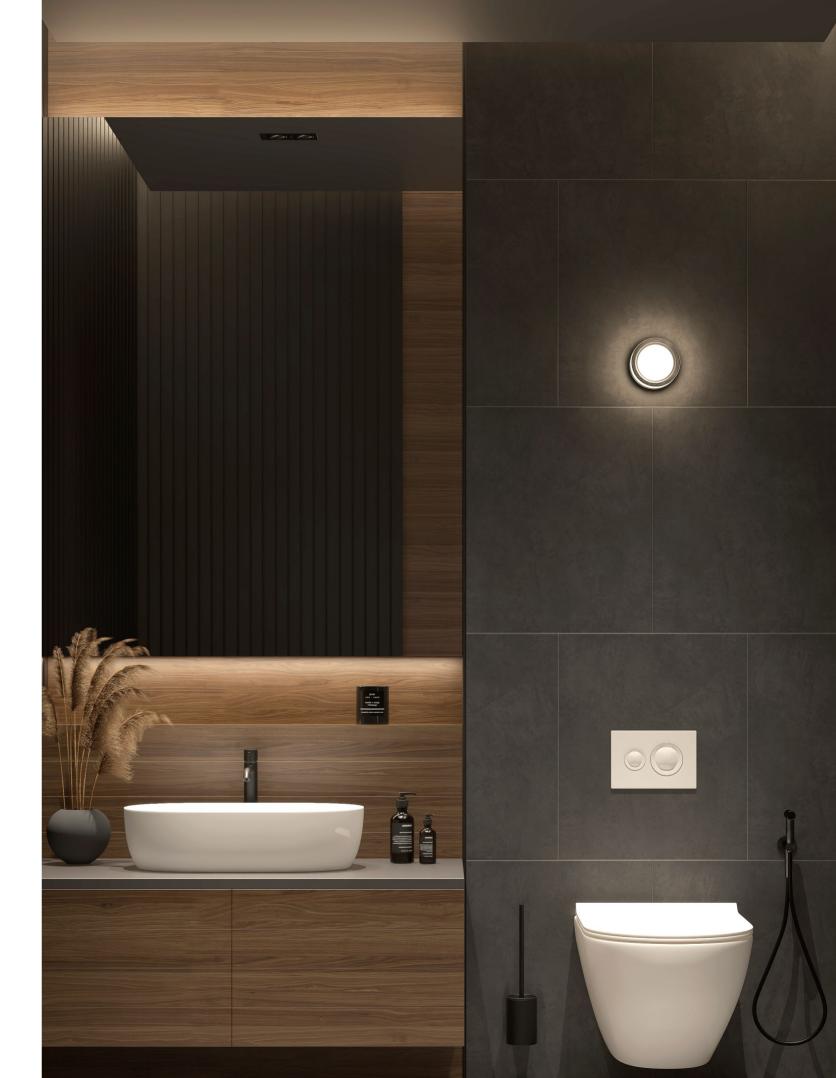

OUTDOOR IP65 Ceiling/Wall Light

OTTO is a modular and decorative outdoor wall lights,
which are crafted with a blend of elegance and durability.
Designed to enhance the allure of your home's facade.
Timeless design casts a soft, inviting glow,
transforming your evenings into a canvas of comfort and charm.