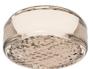

OUTDOOR IP65 Ceiling/Wall Light

OTTO is a modular and decorative outdoor wall lights,
which are crafted with a blend of elegance and durability.
Designed to enhance the allure of your home's facade.
Timeless design casts a soft, inviting glow,
transforming your evenings into a canvas of comfort and charm.

#### **Features**

- Versatile Design: The OTTO features a transparent/opal glass shade with a wave/convex/reseau cut, creating aesthetic accents suitable for bathrooms and corridors, both indoors and outdoors.
- Moisture Resistance: With an IP65 rating, this LED light ensures durability against moisture, making it ideal for wet environments.
- High-Quality Illumination: Boasting a CRI>90, the OTTO delivers true-to-life colors, enhancing the ambiance of your space.
- Color Temperature Control: Easily switch between 2200K, 2700K, and 3000K with the CCT switch for the perfect mood lighting.
- Customizable Aesthetics: Choose from six decorative ring colors to personalize the look of your OTTO lighting fixture.
- 5 Years of Quality Assurance: Experience long-lasting reliability with our 5-year warranty.

White

Black

Gold

Matte nickel

Chrome

Bronze

WAVE

**CONVEX** 

Smoke gray

Clear

Amber

IP65 Ceiling/Wall Light