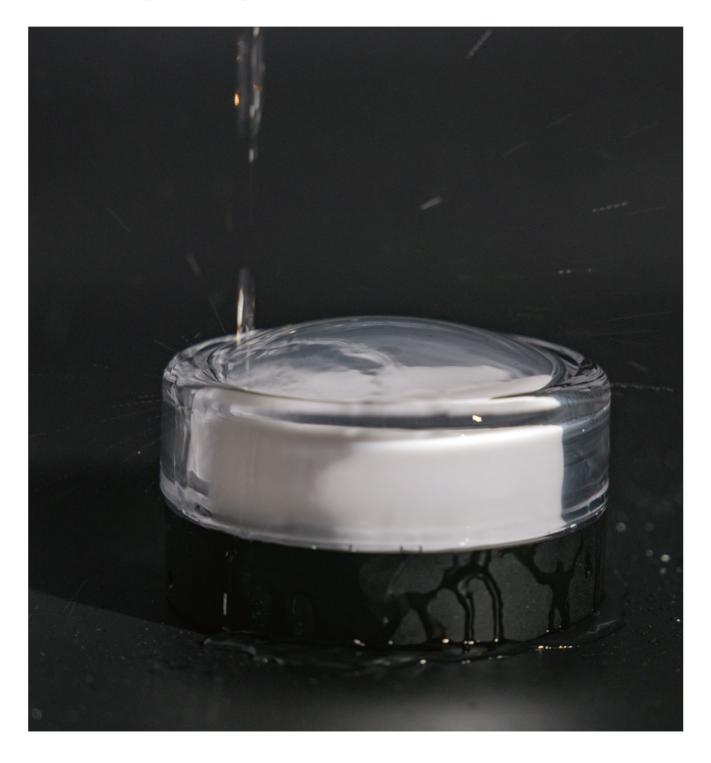

#### **Features**

- Versatile Design: The OTTO features a transparent/opal glass shade with a wave/convex/reseau cut, creating aesthetic accents suitable for bathrooms and corridors, both indoors and outdoors.
- Moisture Resistance: With an IP65 rating, this LED light ensures durability against moisture, making it ideal for wet environments.
- High-Quality Illumination: Boasting a CRI>90, the OTTO delivers true-to-life colors, enhancing the ambiance of your space.
- Color Temperature Control: Easily switch between 2200K, 2700K, and 3000K with the CCT switch for the perfect mood lighting.
- Customizable Aesthetics: Choose from six decorative ring colors to personalize the look of your OTTO lighting fixture.
- 5 Years of Quality Assurance: Experience long-lasting reliability with our 5-year warranty.