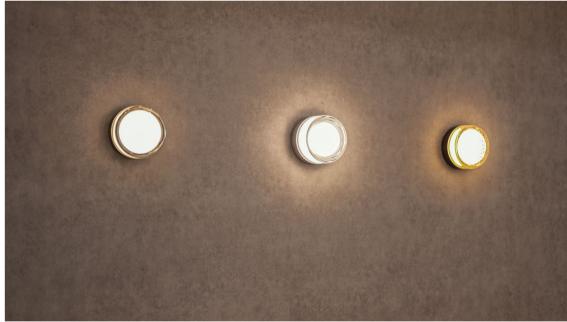

OUTDOOR IP65 Ceiling/Wall Light

OTTO is a modular and decorative outdoor wall lights,
which are crafted with a blend of elegance and durability.
Designed to enhance the allure of your home's facade.
Timeless design casts a soft, inviting glow,
transforming your evenings into a canvas of comfort and charm.

#### **Features**

- Versatile Design: The OTTO features a transparent/opal glass shade with a wave/convex/reseau cut, creating aesthetic accents suitable for bathrooms and corridors, both indoors and outdoors.
- Moisture Resistance: With an IP65 rating, this LED light ensures durability against moisture, making it ideal for wet environments.
- High-Quality Illumination: Boasting a CRI>90, the OTTO delivers true-to-life colors, enhancing the ambiance of your space.
- Color Temperature Control: Easily switch between 2200K, 2700K, and 3000K with the CCT switch for the perfect mood lighting.
- Customizable Aesthetics: Choose from six decorative ring colors to personalize the look of your OTTO lighting fixture.
- 5 Years of Quality Assurance: Experience long-lasting reliability with our 5-year warranty.