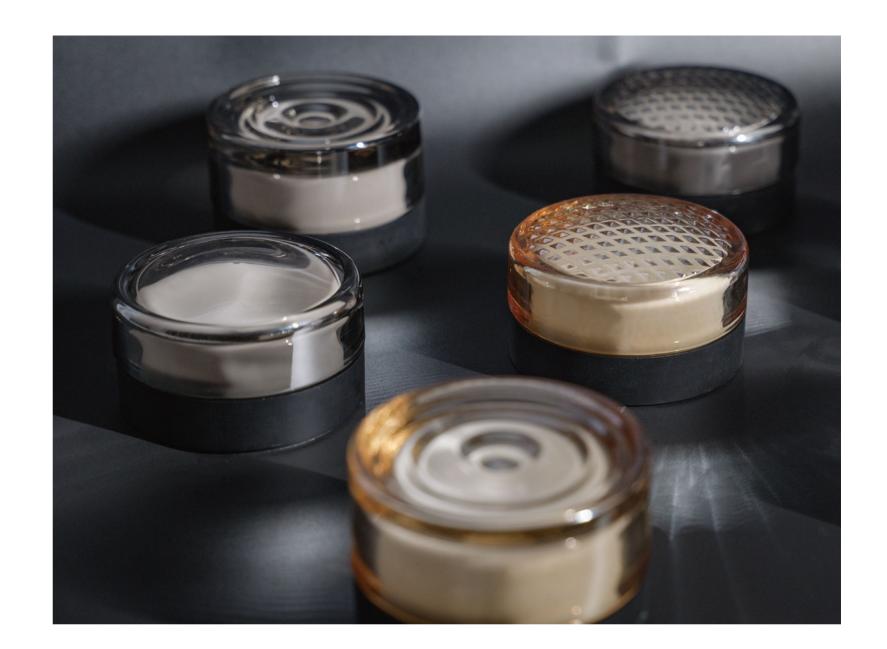

#### **Features**

- Versatile Design: The OTTO features a transparent/opal glass shade with a wave/convex/reseau cut, creating aesthetic accents suitable for bathrooms and corridors, both indoors and outdoors.
- Moisture Resistance: With an IP65 rating, this LED light ensures durability against moisture, making it ideal for wet environments.
- High-Quality Illumination: Boasting a CRI>90, the OTTO delivers true-to-life colors, enhancing the ambiance of your space.
- Color Temperature Control: Easily switch between 2200K, 2700K, and 3000K with the CCT switch for the perfect mood lighting.
- Customizable Aesthetics: Choose from six decorative ring colors to personalize the look of your OTTO lighting fixture.
- 5 Years of Quality Assurance: Experience long-lasting reliability with our 5-year warranty.

White

Black

Gold

Matte nickel

Chrome

Bronze

WAVE

**CONVEX** 

Smoke gray

Clear

Amber

IP65 Ceiling/Wall Light