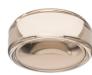

OUTDOOR IP65 Ceiling/Wall Light

OTTO is a modular and decorative outdoor wall lights,
which are crafted with a blend of elegance and durability.
Designed to enhance the allure of your home's facade.
Timeless design casts a soft, inviting glow,
transforming your evenings into a canvas of comfort and charm.

#### **Features**

- Versatile Design: The OTTO features a transparent/opal glass shade with a wave/convex/reseau cut, creating aesthetic accents suitable for bathrooms and corridors, both indoors and outdoors.
- Moisture Resistance: With an IP65 rating, this LED light ensures durability against moisture, making it ideal for wet environments.
- High-Quality Illumination: Boasting a CRI>90, the OTTO delivers true-to-life colors, enhancing the ambiance of your space.
- Color Temperature Control: Easily switch between 2200K, 2700K, and 3000K with the CCT switch for the perfect mood lighting.
- Customizable Aesthetics: Choose from six decorative ring colors to personalize the look of your OTTO lighting fixture.
- 5 Years of Quality Assurance: Experience long-lasting reliability with our 5-year warranty.

White

Black

Gold

Matte nickel

Chrome

Bronze

WAVE

**CONVEX** 

Smoke gray

Clear

Amber

IP65 Ceiling/Wall Light