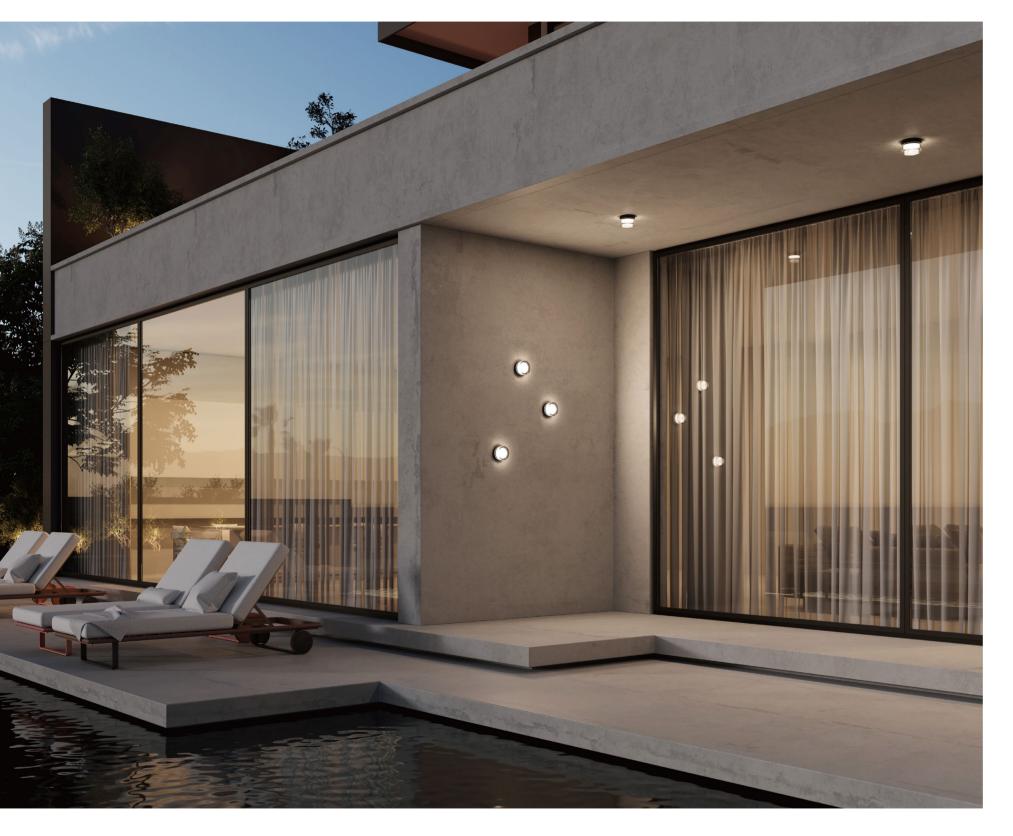

OUTDOOR IP65 Ceiling/Wall Light

OTTO is a modular and decorative outdoor wall lights,
which are crafted with a blend of elegance and durability.
Designed to enhance the allure of your home's facade.
Timeless design casts a soft, inviting glow,
transforming your evenings into a canvas of comfort and charm.

Installation type