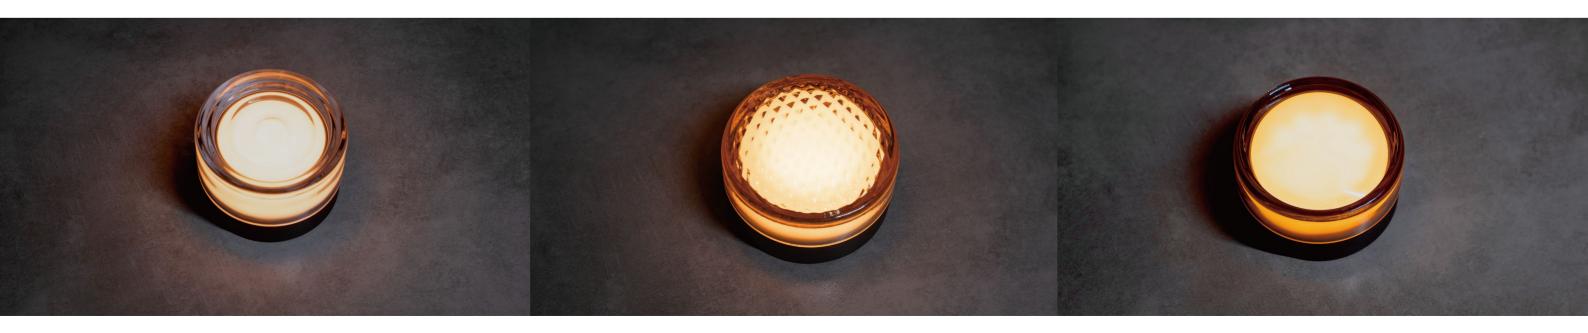

#### **Features**

- Versatile Design: The OTTO features a transparent/opal glass shade with a wave/convex/reseau cut, creating aesthetic accents suitable for bathrooms and corridors, both indoors and outdoors.
- Moisture Resistance: With an IP65 rating, this LED light ensures durability against moisture, making it ideal for wet environments.
- High-Quality Illumination: Boasting a CRI>90, the OTTO delivers true-to-life colors, enhancing the ambiance of your space.
- Color Temperature Control: Easily switch between 2200K, 2700K, and 3000K with the CCT switch for the perfect mood lighting.
- Customizable Aesthetics: Choose from six decorative ring colors to personalize the look of your OTTO lighting fixture.
- 5 Years of Quality Assurance: Experience long-lasting reliability with our 5-year warranty.

White

Black

Gold

Matte nickel

Chrome

Bronze

WAVE

**CONVEX** 

Smoke gray

Clear

Amber

IP65 Ceiling/Wall Light