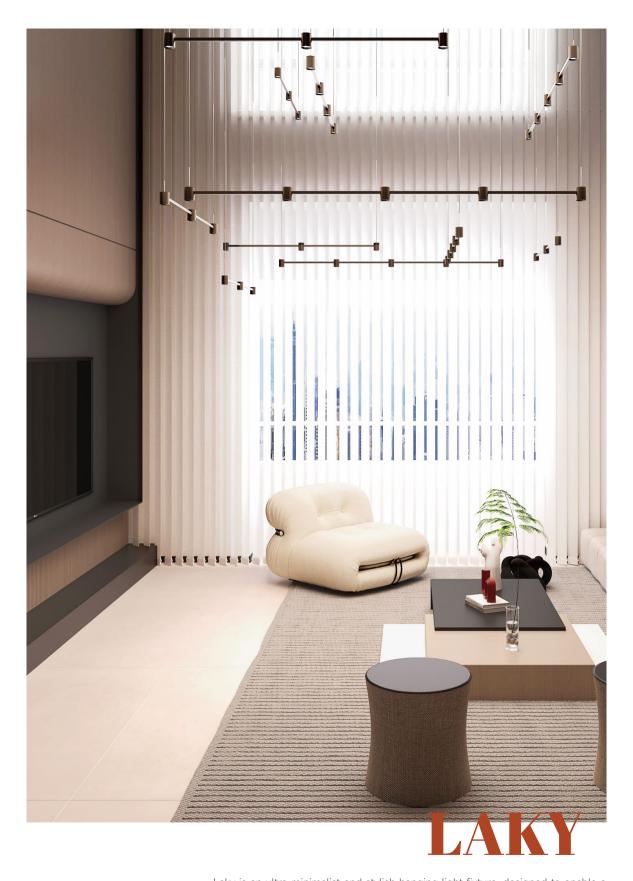

Laky is an ultra-minimalist and stylish hanging light fixture, designed to enable a wide variety of creative configurations. On its own, it presents a simple, elegant appearance, but when arranged in groups, whether systematically or randomly, it transforms into a sculptural art piece. This luminaire provides ambient illumination suitable for any contemporary interior design.

## **LAKY**

Laky is an ultra-minimalist and stylish hanging light fixture, designed to enable a wide variety of creative configurations. On its own, it presents a simple, elegant appearance, but when arranged in groups, whether systematically or randomly, it transforms into a sculptural art piece. This luminaire provides ambient illumination suitable for any contemporary interior design.