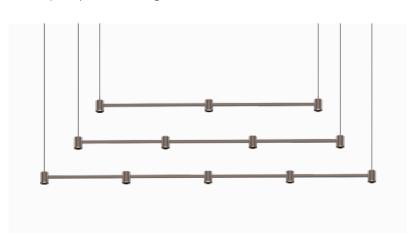

Laky is an ultra-minimalist and stylish hanging light fixture, designed to enable a wide variety of creative configurations. On its own, it presents a simple, elegant appearance, but when arranged in groups, whether systematically or randomly, it transforms into a sculptural art piece. This luminaire provides ambient illumination suitable for any contemporary interior design.

## **LAKY**

Laky is an ultra-minimalist and stylish hanging light fixture, designed to enable a wide variety of creative configurations. On its own, it presents a simple, elegant appearance, but when arranged in groups, whether systematically or randomly, it transforms into a sculptural art piece. This luminaire provides ambient illumination suitable for any contemporary interior design.