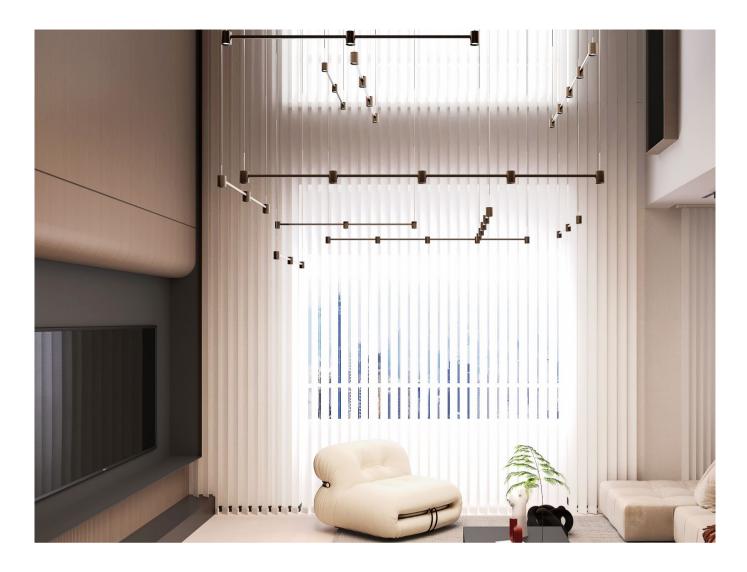

Laky is an ultra-minimalist and stylish hanging light fixture, designed to enable a wide variety of creative configurations. On its own, it presents a simple, elegant appearance, but when arranged in groups, whether systematically or randomly, it transforms into a sculptural art piece. This luminaire provides ambient illumination suitable for any contemporary interior design.

## **LAKY**

Laky is an ultra-minimalist and stylish hanging light fixture, designed to enable a wide variety of creative configurations. On its own, it presents a simple, elegant appearance, but when arranged in groups, whether systematically or randomly, it transforms into a sculptural art piece. This luminaire provides ambient illumination suitable for any contemporary interior design.